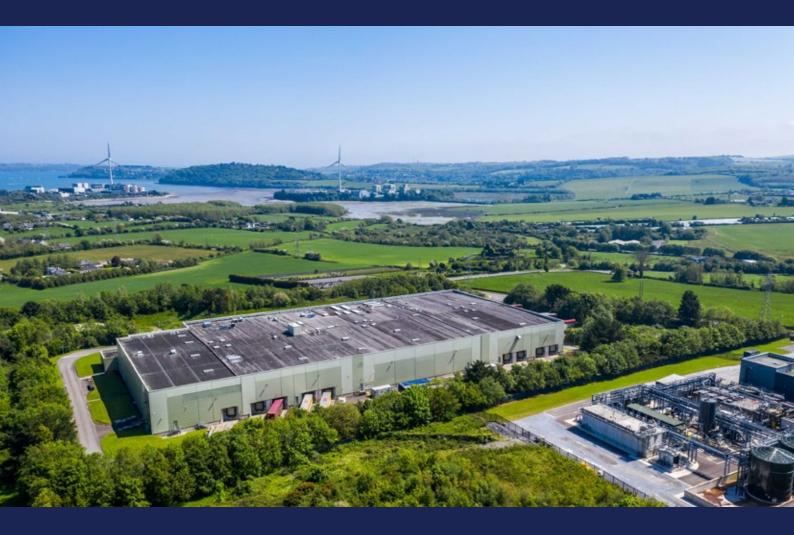

# FORSALE

PRIME Logistics/ Warehousing Facility

BARNAHELY, RINGAKSIDDY, CORK 15,730 SQ M / 169,318 SQ FT

A RARE OPPORTUNITY TO ACQUIRE A LOGISTICAL/ WAREHOUSING FACILITY EXTENDING TO 15,730 SQ M / 169,318 SQ FT ON A 6.68 HA / 16.5 ACRE SITE IN CORK'S PREMIER INDUSTRIAL HUB