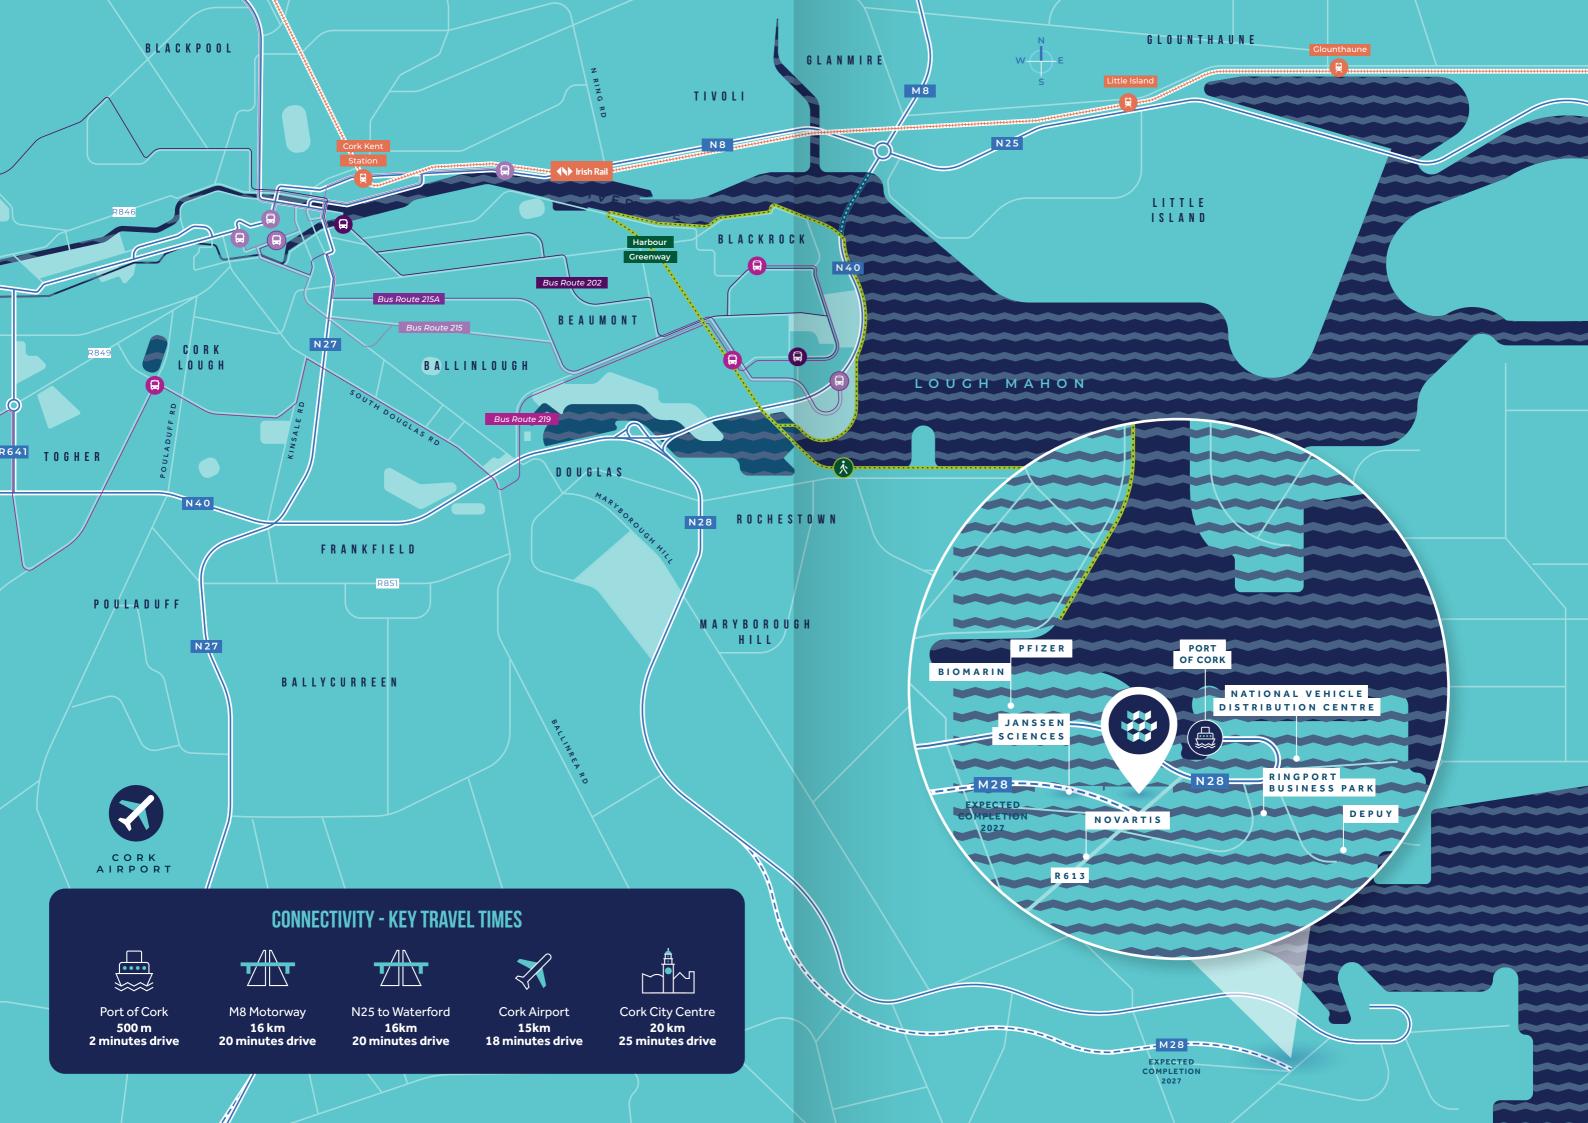

UNRIVALLED LOGISTICS LOCATION WITHIN 500M OF THE PORT OF CORK AND THE PLANNED M28 ROAD NETWORK