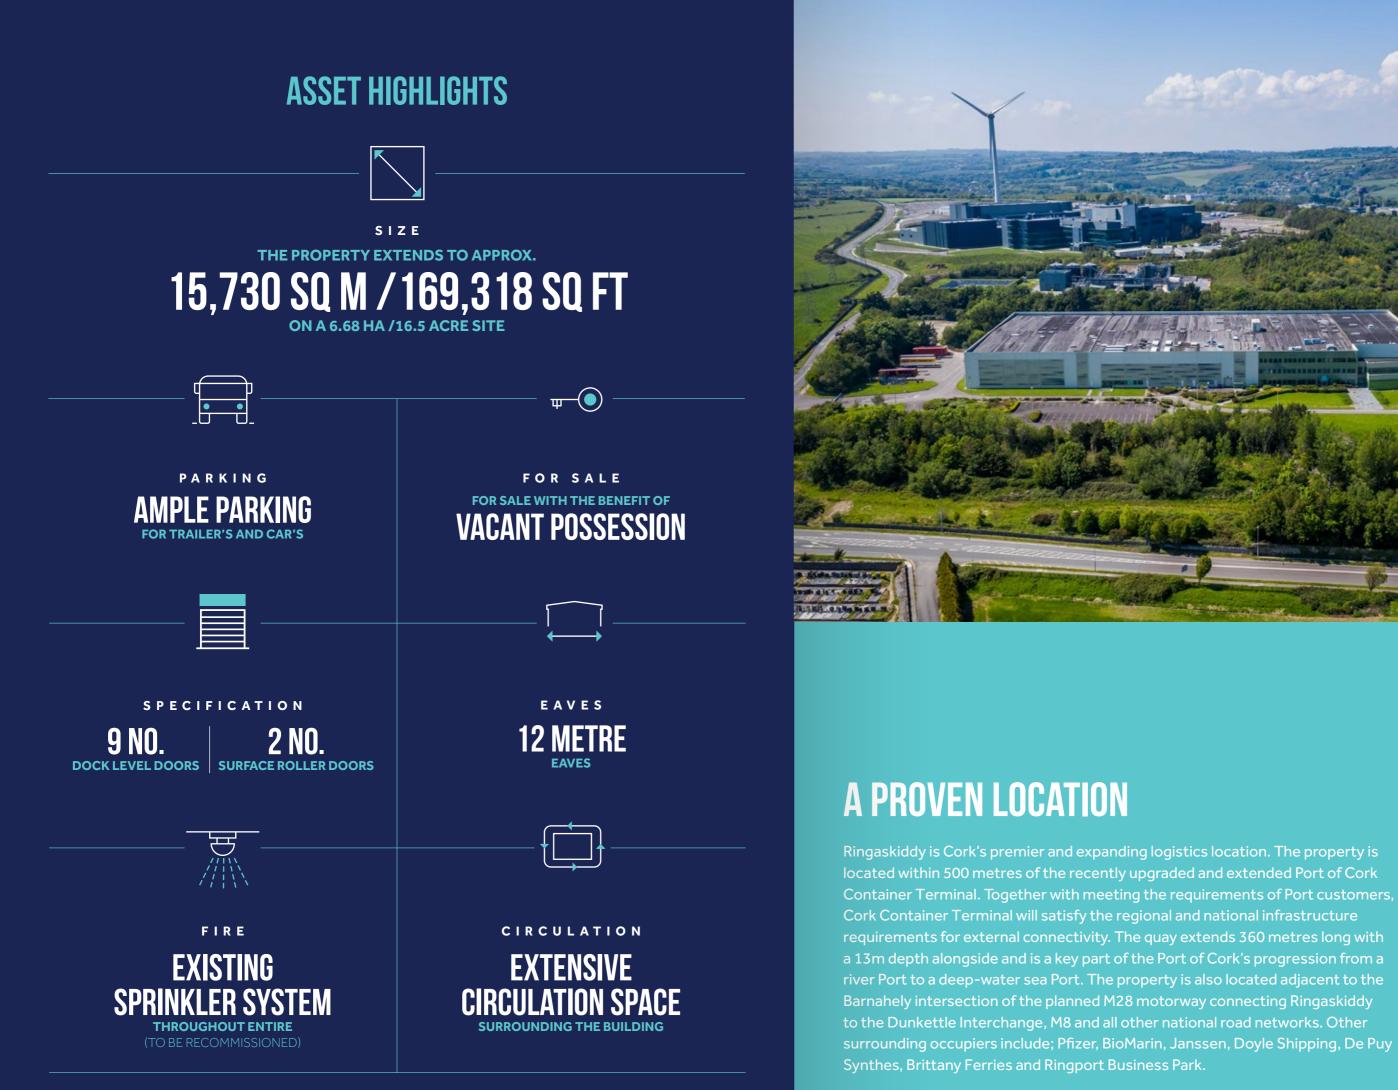

## **BUILDING SPECIFICATION**

- » The property comprises a detached industrial high-bay premises suitable for distribution or manufacturing facilities
- The building is of steel frame construction covered by a metal deck roof incorporating perspex roof lights supported by a trussed roof structure
- » Clear internal height of 12m
- » 9 No Dock Levellers with tailgate loading
- » Reinforced concrete floor
- » Secure service yard with excellent circulation and surface parking facilities for trailers and cars
- » Loading Yard Depth 32m
- » Office accommodation over three floors in shell and core condition

#### **SERVICES**

- » Power: 200 kVa
- » Gas: Connection on site
- » Telecoms: Fibre available to the property

# ACCOMMODATION

|                                     | SQ M   | SQ FT   |
|-------------------------------------|--------|---------|
| Gross Ground<br>Floor excl. Offices | 12,905 | 138,909 |
| Plant Area<br>(Mezzanine)           | 983    | 10,582  |
| Office                              | 1,842  | 19,827  |
| Entire                              | 15,328 | 169,318 |

### **FOR SALE**

By Private Treaty with vacant possession

#### **PRICE & VIEWINGS**

Available upon request

BER C1